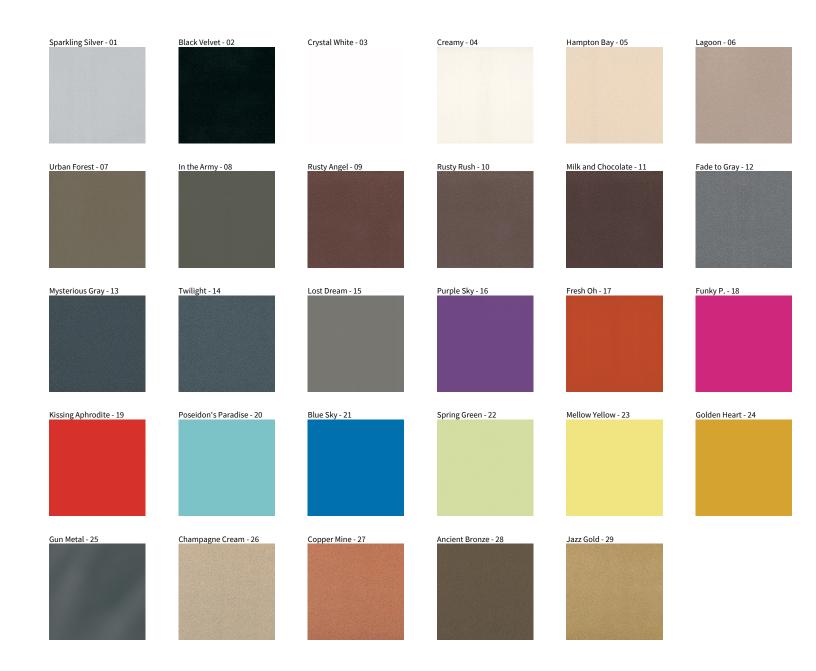

## **GLORIOUS VICTORY SUSPENSION**

COLOR FINISH CHART

| PROJE | СТ  |  |  |
|-------|-----|--|--|
| TYPE  |     |  |  |
| NOTES |     |  |  |
| QUANT | ITY |  |  |
| DATE  |     |  |  |

**Digital:** Not all screens are calibrated the same, and therefore, colors will appear differently between screens. **Physical:** When texture is involved, there will be variations in color, character and tone within a product series and between product families.

**Gun Metal:** No Gun Metal finish is alike. It combines a mixture of transparent and black color particles which ensures a highly individual effect and no luminaire being identical. **Champagne Cream, Copper Mine, Ancient Bronze + Jazz Gold:** These finishes have slight fading from specific powder coating production. Each luminaire will slightly vary.